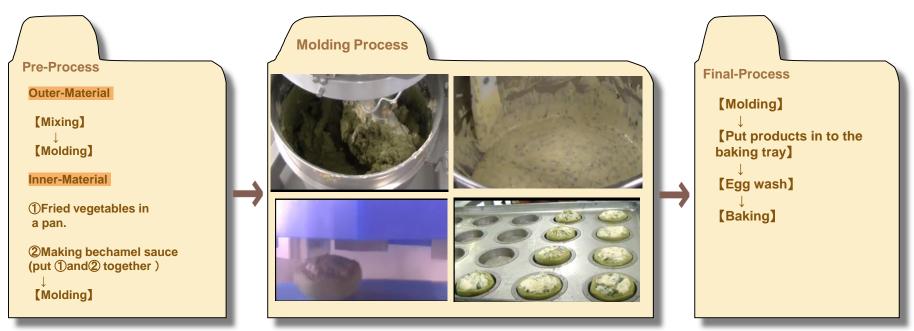

## [Production/Machinery Points]

- 1. Weight 73g // Outer Material 25g: Inner Material 48g
- 2. By using the KN551 Cornucopia, you can make the product while maintaining the natural texture of ingredients.
- 3. By using open top shutter, the surface of the product remains visible.