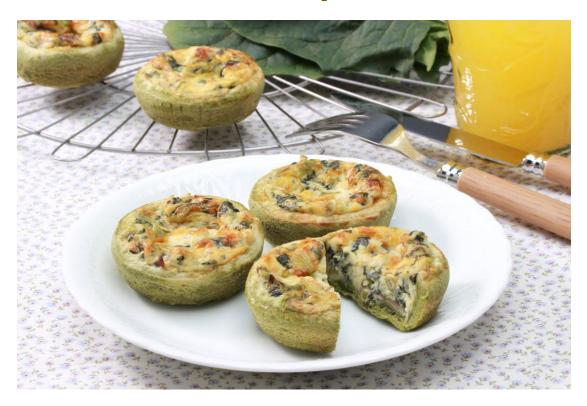

## **Product Name: Spinach Quiche**

Machine Name : KN551 CORNUCOPIA (Open Top Shutter)

## **Product Name: Spinach Quiche**

## (Product Features)

- 1.It is nutritionally balanced.
- →Spinach prouder is kneaded into the quiche dough. And also there are many ingredients inside of the bechamel source (such as spinach, mushroom, bacon).
- 2, Because of this product can be frozen, it is convenient and easy to eat.